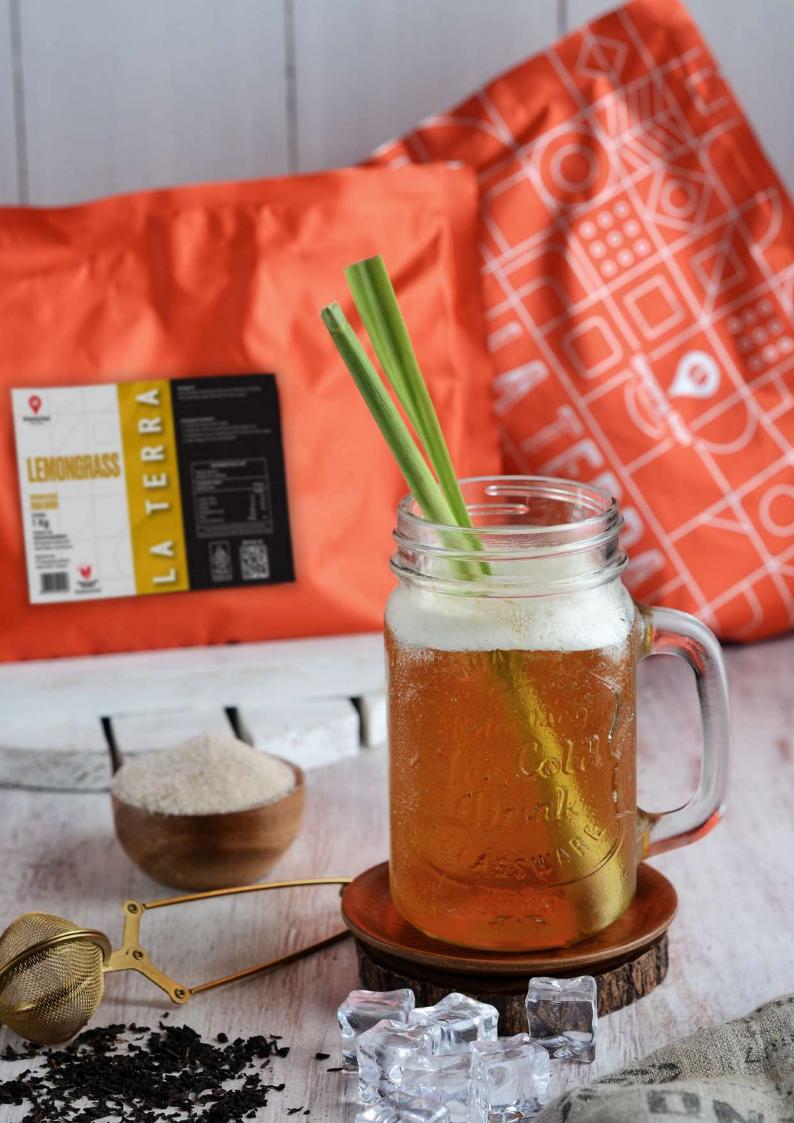

La Terra Syrup & Powder, our premium syrups are perfect for adding depth and complexity to beverages. They are suitable for both alcoholic and non-alcoholic drinks, coffee blends as well as tea enrichment, offering a harmonious balance of flavors. Our powdered flavor blends are versatile and customizable, designed to enhance a wide variety of beverages, from cold and hot coffee or non coffee drinks to cocktails and mocktails.