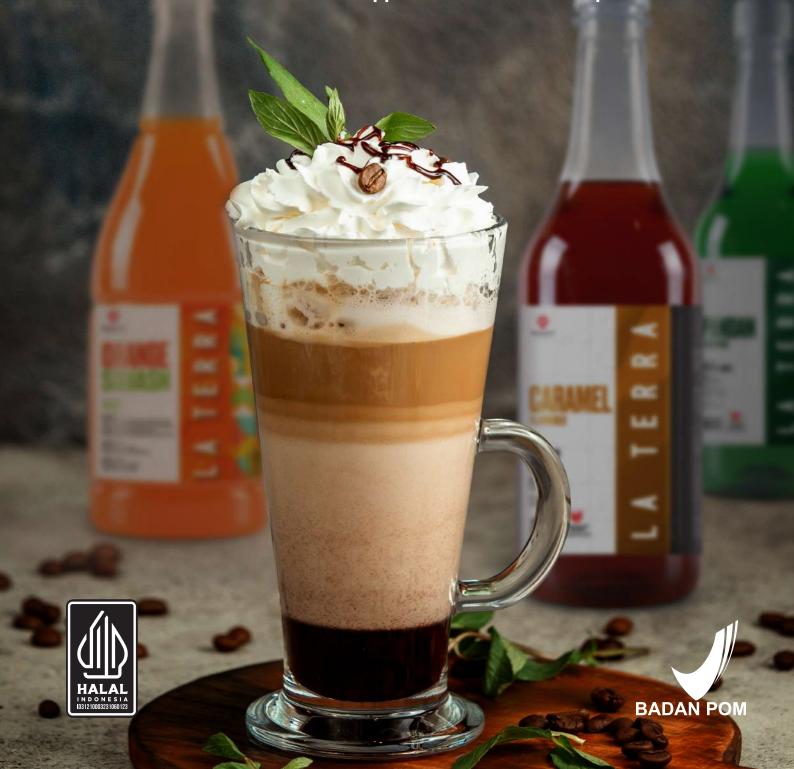

La Terra Syrup & Powder, our premium syrups are perfect for adding depth and complexity to beverages. They are suitable for both alcoholic and non-alcoholic drinks, coffee blends as well as tea enrichment, offering a harmonious balance of flavors. Our powdered flavor blends are versatile and customizable, designed to enhance a wide variety of beverages, from cold and hot coffee or non coffee drinks to cocktails and mocktails.

La Balinis is a distinguished brand dedicated to enhancing the world of beverages with a captivating array of natural and exotic flavors. From coffee creations to non-coffee delights, mocktails to cocktails, our syrups are designed to infuse every sip with a burst of unique and unforgettable taste. La Balinis Syrups takes pride in being the flavor catalyst that adds excitement and sophistication to bars, coffee shops, restaurants, and homes.